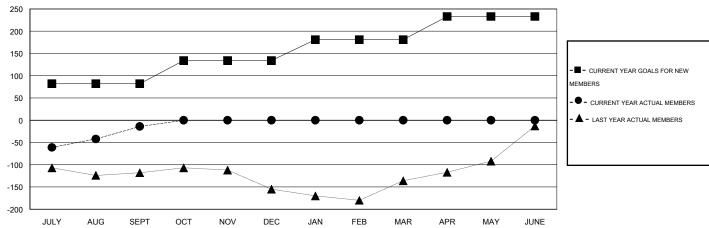

#### GOALS AND ACTUAL MEMBERS CUMULATIVE

| DROPPED CLUBS: 0  DROPPED MEMBERS |               | 35 CLUBS OF 72 ADDED 1 OR MORE NEW MEMBERS |                                       | 1,458 (66.09%)<br>748 (33.91%) |
|-----------------------------------|---------------|--------------------------------------------|---------------------------------------|--------------------------------|
| DECEASED CLUB CANCELLED OTHER     | 6<br>0<br>110 | CLICK HERE FOR HEALTH ASSESSMENT DATA      | FAMILY UNIT MEMBERS HEAD OF HOUSEHOLD | 354<br>175                     |
| TOTAL                             | 116           |                                            | NON-HEAD OF HOUSEHOLD                 | 179                            |