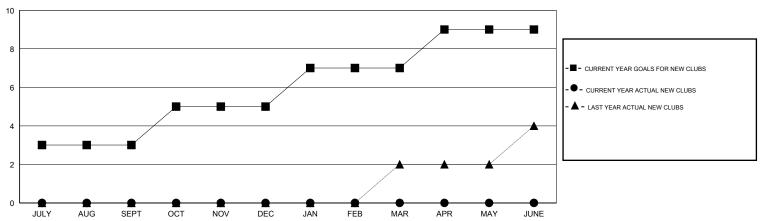

| JULY/AUG/SEPT | 82                 | 102                                 | 116                | -14              |
| OCT/NOV/DEC   | 2                | 0                 | 0                | 0                | OCT/NOV/DEC   | 52                 | 0                                   | 0                  | 0                |
| JAN/FEB/MAR   | 2                | 0                 | 0                | 0                | JAN/FEB/MAR   | 47                 | 0                                   | 0                  | 0                |
| APR/MAY/JUNE  | 2                | 0                 | 0                | 0                | APR/MAY/JUNE  | 52                 | 0                                   | 0                  | 0                |

#### GOALS AND ACTUAL NEW CLUBS CUMULATIVE



#### GOALS AND ACTUAL MEMBERS CUMULATIVE



| DROPPED CLUBS: 0  DROPPED MEMBERS |               | 35 CLUBS OF 72 ADDED 1 OR MORE NEW MEMBERS |                                       | 1,458 (66.09%)<br>748 (33.91%) |
|-----------------------------------|---------------|--------------------------------------------|---------------------------------------|--------------------------------|
| DECEASED CLUB CANCELLED OTHER     | 6<br>0<br>110 | CLICK HERE FOR HEALTH ASSESSMENT DATA      | FAMILY UNIT MEMBERS HEAD OF HOUSEHOLD | 354<br>175                     |
| TOTAL                             | 116           |                                            | NON-HEAD OF HOUSEHOLD                 | 179                            |